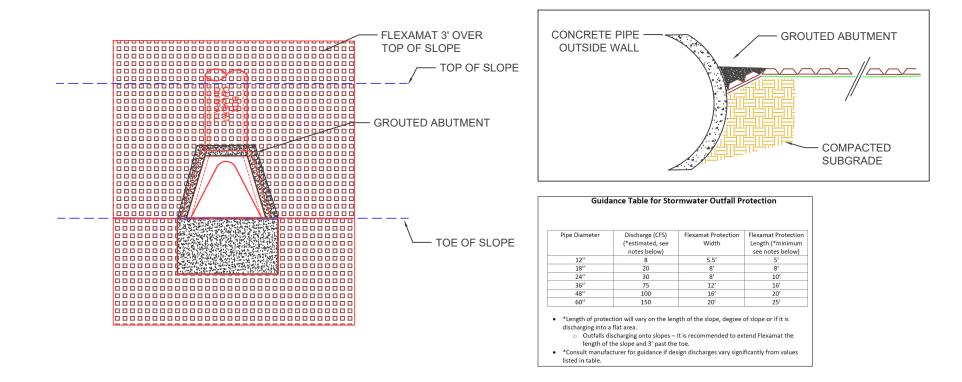

## **CONSTRUCTION NOTES:**

- 1. AN ENGINEER OR MANUFACTURES REPRESENTATIVE SHALL BE ONSITE FOR THE START OF THE INSTALLATION.
- 2. GRADE THE SITES SO THAT WATER WILL NOT FLOW ABOVE, BELOW, OR AROUND THE OUTSIDE OF THE AREA PROTECTED WITH FLEXAMAT. ALL SUBGRADE SURFACES PREPARED FOR PLACEMENT OF MATS SHALL BE SMOOTH AND FREE OF ALL ROCKS, STICKS, ROOTS, OTHER PROTRUSIONS, OR DEBRIS OF ANY KIND.
- 3. APPLY SITE SPECIFIC SEED, INCLUDING NATIVE GRASSES DIRECTLY TO THE PREPARED SOIL PRIOR TO FLEXAMAT INSTALLATION.
- 4. FLEXAMAT ROLLS ARE AVAILABLE IN WIDTHS OF 4', 5.5', 8', 10', 12', & 16'. IT IS THE MANUFACTURERS RECOMMENDATION TO UTILIZE THE WIDEST MATS POSSIBLE TO REDUCE AN ABUNDANCE OF SEAMS OR OVERLAPS.
  - a. TO ACHIEVE WIDER WIDTHS, INSTALL MATS ADJACENT TO ONE ANOTHER. INSTALL ADDITIONAL UNDERLAYMENT UNDER ALL ADJOINING MATS. A MINIMUM OF 12" OF UNDERLAYMNET SHALL EXTEND UNDER EACH SIDE OF THE MAT AND DIRECTLY AGAINST THE SUBGRADE.
  - b. INSTALL 18" #3 REBAR U-ANCHORS OR STAINLESS STEEL ZIP TIES IN 3' INCREMENTS THE LENGTH OF THE LONGITUDINAL SEAM.
- 5. AT THE BEGINNING OF THE FLEXAMAT, TRANSITION THE INITIAL LEADING EDGE PROPERLY WITH EROSION MATTING OR SOD. IF EXPOSED TO CONCENTRATED FLOWS EMBED 18" VERTICALLY INTO THE SUB GRADE TO SERVE AS AN ANCHOR TRENCH. THE TRENCH SHALL BE FILLED AND COMPACTED WITH SUITABLE FILL OR OTHER (AS SPECIFIED BY EOR).
- 6. FOR ADDITIONAL SECTIONS OF MAT, OVERLAP THE DOWNSTREAM SECTION 18" WITH UPSTREAM SECTION OF MAT. PRIOR TO INSTALLING OVERLAP, FLIP UPSTREAM MAT BACK 24". EXCAVATE 2.25" OF SOIL 18" FROM END OF UPSTREAM MAT. DOWNSTREAM SECTION IS LAID IN THE SHALLOW TRENCH. LIGHTLY SPREAD TOPSOIL, SEED AND FERTILIZER OVER INITIAL EDGE. FLIP END OF UPSTREAM MAT OVER THE SOIL COVERED INITIAL LEADING EDGE OF DOWNSTREAM MAT.
- 7. INSTALL 18" U-ANCHORS IN 3' INCREMENTS ACROSS THE OVERLAP. INSTALL ANCHORS DIRECTLY BEHIND BLOCKS. "U" ANCHORS CONSIST OF #3 REBAR "U" ANCHOR WITH 18" LEGS.
- 8. AT THE END OF THE ARMORED CHANNEL, EMBED THE MAT 18" IN A TERMINATION TRENCH. FILL AND COMPACT TERMINATION TRENCH WITH SOIL (DETERMINED BY EOR).