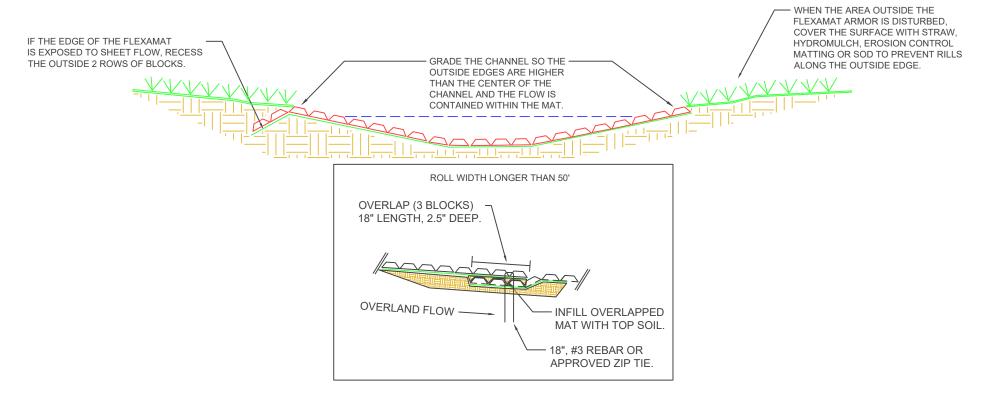

## **CONSTRUCTION NOTES:**

- AN ENGINEER OR MANUFACTURES REPRESENTATIVE SHALL BE ONSITE FOR THE START OF THE INSTALLATION.
- 2. GRADE THE SITES SO THAT WATER WILL NOT FLOW ABOVE, BELOW, OR AROUND THE OUTSIDE OF THE AREA PROTECTED WITH FLEXAMAT. ALL SUBGRADE SURFACES PREPARED FOR PLACEMENT OF MATS SHALL BE SMOOTH AND FREE OF ALL ROCKS, STICKS, ROOTS, OTHER PROTRUSIONS, OR DEBRIS OF ANY KIND.
- 3. APPLY SITE SPECIFIC SEED, INCLUDING NATIVE GRASSES DIRECTLY TO THE PREPARED SOIL PRIOR TO FLEXAMAT INSTALLATION.
- 4. FLEXAMAT ROLLS ARE AVAILABLE IN WIDTHS OF 4', 5.5', 8', 10', 12', & 16'. IT IS THE MANUFACTURERS RECOMMENDATION TO UTILIZE THE WIDEST MATS POSSIBLE TO REDUCE AN ABUNDANCE OF SEAMS OR OVERLAPS.
  - a. TO ACHIEVE WIDER WIDTHS, INSTALL MATS ADJACENT TO ONE ANOTHER. INSTALL ADDITIONAL UNDERLAYMENT UNDER ALL ADJOINING MATS. A MINIMUM OF 12" OF UNDERLAYMNET SHALL EXTEND UNDER EACH SIDE OF THE MAT AND DIRECTLY AGAINST THE SUBGRADE.
  - b. INSTALL 18" #3 REBAR U-ANCHORS OR STAINLESS STEEL ZIP TIES IN 3' INCREMENTS THE LENGTH OF THE LONGITUDINAL SEAM.
- 5. AT THE BEGINNING OF THE FLEXAMAT, TRANSITION THE INITIAL LEADING EDGE PROPERLY WITH EROSION MATTING OR SOD. IF EXPOSED TO CONCENTRATED FLOWS EMBED 18" VERTICALLY INTO THE SUB GRADE TO SERVE AS AN ANCHOR TRENCH. THE TRENCH SHALL BE FILLED AND COMPACTED WITH SUITABLE FILL OR OTHER (AS SPECIFIED BY EOR).
- 6. FOR ADDITIONAL SECTIONS OF MAT, OVERLAP THE DOWNSTREAM SECTION 18" WITH UPSTREAM SECTION OF MAT. PRIOR TO INSTALLING OVERLAP, FLIP UPSTREAM MAT BACK 24". EXCAVATE 2.25" OF SOIL 18" FROM END OF UPSTREAM MAT. DOWNSTREAM SECTION IS LAID IN THE SHALLOW TRENCH. LIGHTLY SPREAD TOPSOIL, SEED AND FERTILIZER OVER INITIAL EDGE. FLIP END OF UPSTREAM MAT OVER THE SOIL COVERED INITIAL LEADING EDGE OF DOWNSTREAM MAT.
- 7. INSTALL 18" U-ANCHORS IN 3' INCREMENTS ACROSS THE OVERLAP. INSTALL ANCHORS DIRECTLY BEHIND BLOCKS. "U" ANCHORS CONSIST OF #3 REBAR "U" ANCHOR WITH 18" LEGS.
- 8. AT THE END OF THE ARMORED CHANNEL, EMBED THE MAT 18" IN A TERMINATION TRENCH. FILL AND COMPACT TERMINATION TRENCH WITH SOIL (DETERMINED BY EOR).

## FLEXAMAT STANDARD CHANNEL DETAIL NTS