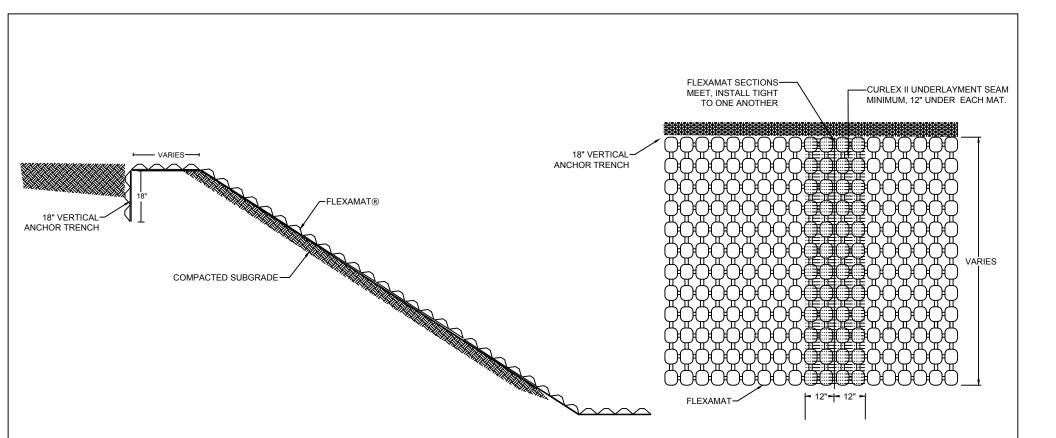

## **CONSTRUCTION NOTES:**

- 1. GRADE A UNIFORM SUBGRADE. ALL SUBGRADE SURFACES PREPARED FOR PLACEMENT OF MATS SHALL BE SMOOTH AND FREE OF STICKS, ROOTS, OR DEBRIS OF ANY KIND. THE PREPARED SURFACE SHALL PROVIDE A FIRM UNYIELDING FOUNDATION FOR THE MATS.
- 2. PRIOR TO INSTALLING THE FLEXAMAT, SEED THE SLOPE WITH SITE SPECIFIC SEED.
- 3. INSTALL FLEXAMAT ROLLS. IT IS RECOMMENDED THAT THE MAT SHALL EXTEND 2' PAST THE CREST OF SLOPE. TOP EDGE OF MAT SHALL BE ANCHORED 18" VERTICALLY IN ANCHOR TRENCH. THE MAT SHALL EXTEND A MINIMUM OF 2' BEYOND TOE.
- 4. ABUT EACH SECTION OF MAT TIGHTLY TO THE PREVIOUS SECTION. INSTALL A CURLEX II ECB UNDER THE ABUTTED FLEXAMAT PANELS, BRIDGING THE SEAM EQUALLY SO THAT A MINIMUM OF 12"" OF THE ECB IS UNDER EITHER MAT.

## FLEXAMAT<sup>®</sup> SLOPE ARMORING DETAIL