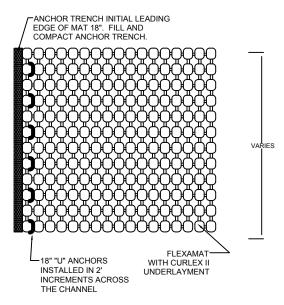

### **CONSTRUCTION NOTES:**

- GRADE CHANNEL SO THAT WATER WILL FLOW DOWN THE CENTER OF THE CHANNEL AND BE CONTAINED TO THE CHANNEL. ALL SUBGRADE SURFACES PREPARED FOR PLACEMENT OF MATS SHALL BE SMOOTH AND FREE OF ALL ROCKS, STICKS, ROOTS, OTHER PROTRUSIONS, OR DEBRIS OF ANY KIND. THE PREPARED SURFACE SHALL PROVIDE A FIRM UNYIELDING FOUNDATION FOR THE MATS.
- 2. APPLY SEED DIRECTLY TO THE PREPARED SOIL PRIOR TO FLEXAMAT INSTALLATION. USE SEED PER PROJECT
- INSTALL FLEXAMAT ROLLS. AVAILABLE WIDTHS ARE 4', 5.5', 8', 10', 12', & 16' AVAILABLE IN CUSTOM LENGTHS. FOR WIDER WIDTHS, INSTALL MATS ADJACENT TO EACH OTHER. (CONTACT MANUFACTURER FOR DETAIL ADDRESSING LONGITUDINAL SEAMS.)
- AT THE TOP OF THE CHANNEL, THE INITIAL LEADING EDGE OF FLEXAMAT EXPOSED TO CONCENTRATED FLOWS SHALL BE EMBEDDED 18" VERTICALLY INTO THE SUB GRADE TO SERVE AS AN ANCHOR TRENCH. THE TRENCH SHALL BE FILLED AND COMPACTED WITH SUITABLE FILL OR OTHER (AS SPECIFIED BY EOR).
- 5. FOR ADDITIONAL SECTIONS OF MAT, OVERLAP THE DOWNSTREAM SECTION 18" WITH UPSTREAM SECTION OF MAT. PRIOR TO INSTALLING OVERLAP, FLIP UPSTREAM MAT BACK 24". EXCAVATE 2.25" OF SOIL 18" FROM END OF UPSTREAM MAT. DOWNSTREAM SECTION IS LAID IN THE SHALLOW TRENCH. LIGHTLY SPREAD TOPSOIL, SEED AND FERTILIZER OVER INITIAL EDGE. FLIP END OF UPSTREAM MAT OVER THE SOIL COVERED INITIAL LEADING EDGE OF DOWNSTREAM MAT.
- INSTALL 18" U-ANCHORS IN 2' INCREMENTS ACROSS THE OVERLAP. INSTALL ANCHORS DIRECTLY BEHIND BLOCKS. "U" ANCHORS CONSIST OF #3 REBAR "U" ANCHOR WITH 18" LEGS.
- EXTEND ASPHALT OVER 12" OF MAT DIRECTLY ADJACENT TO ROADWAY. ASPHALT SHALL COVER ALL OF THE OF FLEXAMAT BLOCKS. FINISHED ASPHALT SPREAD SHALL BE FLUSH WITH ROADWAY.
- AT THE END OF THE ARMORED CHANNEL, EMBED THE MAT 18" IN A TERMINATION TRENCH. FILL AND COMPACT TERMINATION TRENCH WITH SOIL