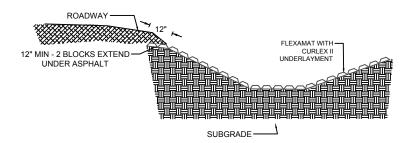

### LONGITUDINAL EDGE ADJACENT WITH ROADWAY

### **CONSTRUCTION NOTES:**

- GRADE CHANNEL SO THAT WATER WILL FLOW DOWN THE CENTER OF THE CHANNEL AND BE CONTAINED TO THE CHANNEL. ALL SUBGRADE SURFACES PREPARED FOR PLACEMENT OF MATS SHALL BE SMOOTH AND FREE OF ALL ROCKS, STICKS, ROOTS, OTHER PROTRUSIONS, OR DEBRIS OF ANY KIND. THE PREPARED SURFACE SHALL PROVIDE A FIRM UNYIELDING FOUNDATION FOR THE MATS.
- 2. APPLY SEED DIRECTLY TO THE PREPARED SOIL PRIOR TO FLEXAMAT INSTALLATION. USE SEED PER PROJECT
- INSTALL FLEXAMAT ROLLS. AVAILABLE WIDTHS ARE 4', 5.5', 8', 10', 12', & 16' AVAILABLE IN CUSTOM LENGTHS. FOR WIDER WIDTHS, INSTALL MATS ADJACENT TO EACH OTHER. (CONTACT MANUFACTURER FOR DETAIL ADDRESSING LONGITUDINAL SEAMS.)
- AT THE TOP OF THE CHANNEL, THE INITIAL LEADING EDGE OF FLEXAMAT EXPOSED TO CONCENTRATED FLOWS SHALL BE EMBEDDED 18" VERTICALLY INTO THE SUB GRADE TO SERVE AS AN ANCHOR TRENCH. THE TRENCH SHALL BE FILLED AND COMPACTED WITH SUITABLE FILL OR OTHER (AS SPECIFIED BY EOR).
- 5. FOR ADDITIONAL SECTIONS OF MAT, OVERLAP THE DOWNSTREAM SECTION 18" WITH UPSTREAM SECTION OF MAT. PRIOR TO INSTALLING OVERLAP, FLIP UPSTREAM MAT BACK 24". EXCAVATE 2.25" OF SOIL 18" FROM END OF UPSTREAM MAT. DOWNSTREAM SECTION IS LAID IN THE SHALLOW TRENCH. LIGHTLY SPREAD TOPSOIL, SEED AND FERTILIZER OVER INITIAL EDGE. FLIP END OF UPSTREAM MAT OVER THE SOIL COVERED INITIAL LEADING EDGE OF DOWNSTREAM MAT.
- INSTALL 18" U-ANCHORS IN 2' INCREMENTS ACROSS THE OVERLAP. INSTALL ANCHORS DIRECTLY BEHIND BLOCKS. "U" ANCHORS CONSIST OF #3 REBAR "U" ANCHOR WITH 18" LEGS.
- EXTEND ASPHALT OVER 12" OF MAT DIRECTLY ADJACENT TO ROADWAY. ASPHALT SHALL COVER ALL OF THE OF FLEXAMAT BLOCKS. FINISHED ASPHALT SPREAD SHALL BE FLUSH WITH ROADWAY.
- AT THE END OF THE ARMORED CHANNEL, EMBED THE MAT 18" IN A TERMINATION TRENCH. FILL AND COMPACT TERMINATION TRENCH WITH SOIL