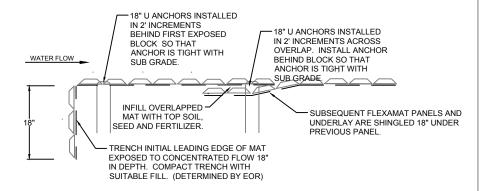

## INITIAL PERPENDICULAR EDGE **EXPOSED TO CONCENTRATED FLOW**

## PERPENDICULAR SEAM OVERLAPS

### **CONSTRUCTION NOTES:**

- GRADE CHANNEL SO THAT WATER WILL FLOW DOWN THE CENTER OF THE CHANNEL AND BE CONTAINED TO THE CHANNEL. ALL SUBGRADE SURFACES PREPARED FOR PLACEMENT OF MATS SHALL BE SMOOTH AND FREE OF ALL ROCKS, STICKS, ROOTS, OTHER PROTRUSIONS, OR DEBRIS OF ANY KIND. THE PREPARED SURFACE SHALL PROVIDE A FIRM UNYIELDING FOUNDATION FOR THE MATS.
- 2. APPLY SEED DIRECTLY TO THE PREPARED SOIL PRIOR TO FLEXAMAT INSTALLATION. USE SEED PER PROJECT
- INSTALL FLEXAMAT ROLLS. AVAILABLE WIDTHS ARE 4', 5.5', 8', 10', 12', & 16' AVAILABLE IN CUSTOM LENGTHS. FOR WIDER WIDTHS, INSTALL MATS ADJACENT TO EACH OTHER. (CONTACT MANUFACTURER FOR DETAIL ADDRESSING LONGITUDINAL SEAMS.)
- AT THE TOP OF THE CHANNEL, THE INITIAL LEADING EDGE OF FLEXAMAT EXPOSED TO CONCENTRATED FLOWS SHALL BE EMBEDDED 18" VERTICALLY INTO THE SUB GRADE TO SERVE AS AN ANCHOR TRENCH. THE TRENCH SHALL BE FILLED AND COMPACTED WITH SUITABLE FILL OR OTHER (AS SPECIFIED BY EOR).
- 5. FOR ADDITIONAL SECTIONS OF MAT, OVERLAP THE DOWNSTREAM SECTION 18" WITH UPSTREAM SECTION OF MAT. PRIOR TO INSTALLING OVERLAP, FLIP UPSTREAM MAT BACK 24". EXCAVATE 2.25" OF SOIL 18" FROM END OF UPSTREAM MAT. DOWNSTREAM SECTION IS LAID IN THE SHALLOW TRENCH. LIGHTLY SPREAD TOPSOIL, SEED AND FERTILIZER OVER INITIAL EDGE. FLIP END OF UPSTREAM MAT OVER THE SOIL COVERED INITIAL LEADING EDGE OF DOWNSTREAM MAT.
- INSTALL 18" U-ANCHORS IN 2' INCREMENTS ACROSS THE OVERLAP. INSTALL ANCHORS DIRECTLY BEHIND BLOCKS. "U" ANCHORS CONSIST OF #3 REBAR "U" ANCHOR WITH 18" LEGS.
- EXTEND ASPHALT OVER 12" OF MAT DIRECTLY ADJACENT TO ROADWAY. ASPHALT SHALL COVER ALL OF THE OF FLEXAMAT BLOCKS. FINISHED ASPHALT SPREAD SHALL BE FLUSH WITH ROADWAY.
- AT THE END OF THE ARMORED CHANNEL, EMBED THE MAT 18" IN A TERMINATION TRENCH. FILL AND COMPACT TERMINATION TRENCH WITH SOIL