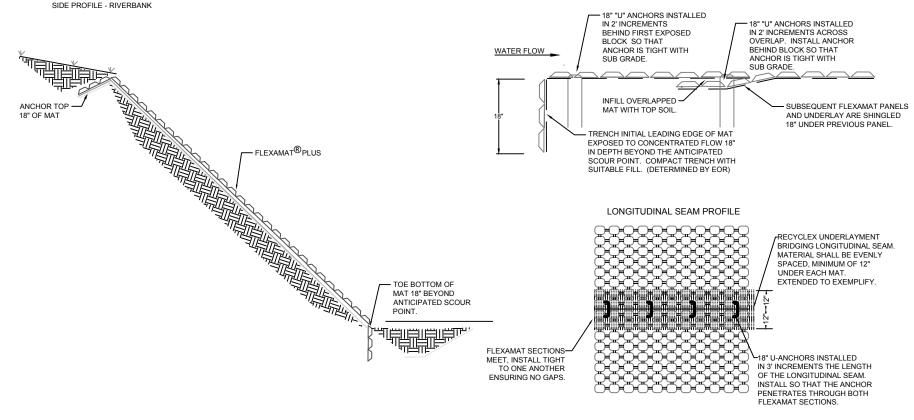

## **CONSTRUCTION NOTES:**

- THE RIVER BANK SUBGRADE MUST BE STABLE, UNIFORMLY GRADED, FREE OF ROCKS, ROOTS, AND OTHER DEBRIS.
- SITE SPECIFIC SEED MIXES, INCLUDING NATIVE GRASSES, SHOULD BE INSTALLED ON THE PREPARED SUB GRADE PRIOR TO INSTALLING THE FLEXAMAT EROSION CONTROL MATERIALS.
- THE TOP EDGE OF THE FLEXAMAT SHOULD BE A MINIMUM OF 3' ABOVE THE EXPECTED HIGH WATER ELEVATION OF THE RIVER AND THE BOTTOM EDGE SHOULD BE A MINIMUM OF 4' BELOW THE EXPECTED LOW WATER ELEVATION. FOR APPLICATIONS WHERE WATER DEPTH IS BELOW 4', MAT SHALL EXTEND 2' PAST THE TOE.
- 4. FLEXAMAT IS AVAILABLE IN WIDTHS OF 4', 5.5', 8', 10', 12', AND 16'.
- 4.1. FOR WIDTHS WIDER THAN 16', INSTALL MATS ADJACENT TO ONE ANOTHER. BRIDGE LONGITUDINAL SEAM WITH 48" UNDERLAYMENT. 24" OF UNDERLAYMENT SHALL BE UNDER EACH MAT AND DIRECTLY AGAINST THE SUBGRADE.
- 4.2. FLIP FLEXAMAT SECTIONS BACK INTO PLACE SO THAT THEY FIT TIGHTLY.
- 4.3. SECURE FLEXAMAT TO SEAM BY INSTALLING U-ANCHORS IN 3' INCREMENTS THE LENGTH OF THE LONGITUDINAL SEAM. U-ANCHORS CONSIST OF #3 REBAR BENT INTO A U WITH 18" LEGS.
- THE INITIAL LEADING EDGE OF FLEXAMAT EXPOSED TO FLOW SHALL BE EMBEDDED 24" VERTICALLY BEYOND THE ANTICIPATED SCOUR POINT. THE ANCHOR TRENCH SHALL BE FILLED AND COMPACTED WITH SUITABLE FILL OR OTHER (AS SPECIFIED BY EOR).
- 6. FOR ADDITIONAL SECTIONS OF MAT, OVERLAP THE DOWNSTREAM SECTION 18" WITH UPSTREAM SECTION OF MAT. PRIOR TO INSTALLING OVERLAP, FLIP UPSTREAM MAT BACK 24". EXCAVATE 2.25" OF SOIL 18" FROM END OF UPSTREAM MAT. DOWNSTREAM SECTION IS LAID IN THE SHALLOW TRENCH. LIGHTLY SPREAD TOPSOIL OVER INITIAL EDGE. FLIP END OF UPSTREAM MAT OVER THE SOIL COVERED INITIAL LEADING EDGE OF DOWNSTREAM MAT.
- INSTALL 18" "U" ANCHORS IN 2' INCREMENTS ACROSS THE OVERLAP. INSTALL ANCHORS DIRECTLY BEHIND BLOCKS. "U" ANCHORS CONSIST OF #3 REBAR "U" ANCHOR WITH 18" LEGS.
- AT THE END OF THE ARMORED STREAM BANK, EMBED THE MAT 24" PAST THE ANTICIPATED SCOUR POINT IN A
  TERMINATION TRENCH. THE ANCHOR TRENCH SHALL BE FILLED AND COMPACTED WITH SUITABLE FILL OR OTHER (AS
  SPECIFIED BY EOR).