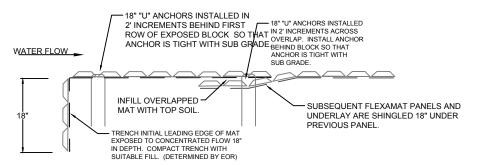

## CONSTRUCTION NOTES:

- 1. GRADE CHANNEL SO THAT WATER WILL FLOW DOWN THE CENTER OF THE CHANNEL AND BE CONTAINED TO THE CHANNEL. ALL SUBGRADE SURFACES PREPARED FOR PLACEMENT OF MATS SHALL BE SMOOTH AND FREE OF ALL ROCKS, STICKS, ROOTS, OTHER PROTRUSIONS, OR DEBRIS OF ANY KIND. THE PREPARED SURFACE SHALL PROVIDE A FIRM UNYIELDING FOUNDATION FOR THE MATS.
- APPLY SEED DIRECTLY TO THE PREPARED SOIL PRIOR TO FLEXAMAT INSTALLATION. USE SEED PER PROJECT **SPECIFICATIONS**
- INSTALL FLEXAMAT ROLLS. AVAILABLE WIDTHS ARE 4', 5.5', 8', 10', 12', & 16' AVAILABLE IN CUSTOM LENGTHS. FOR WIDER WIDTHS, INSTALL MATS ADJACENT TO EACH OTHER. (CONTACT MANUFACTURER FOR DETAIL ADDRESSING LONGITUDINAL SEAMS.)
- AT THE TOP OF THE CHANNEL, THE INITIAL LEADING EDGE OF FLEXAMAT EXPOSED TO CONCENTRATED FLOWS SHALL BE EMBEDDED 18" VERTICALLY INTO THE SUB GRADE TO SERVE AS AN ANCHOR TRENCH. THE TRENCH SHALL BE FILLED AND COMPACTED WITH SUITABLE FILL OR OTHER (AS SPECIFIED BY EOR).
- FOR ADDITIONAL SECTIONS OF MAT, OVERLAP THE DOWNSTREAM SECTION 18" WITH UPSTREAM SECTION OF MAT. PRIOR TO INSTALLING OVERLAP, FLIP UPSTREAM MAT BACK 24". EXCAVATE 2.25" OF SOIL 18" FROM END OF UPSTREAM MAT. DOWNSTREAM SECTION IS LAID IN THE SHALLOW TRENCH. LIGHTLY SPREAD TOPSOIL OVER INITIAL EDGE. FLIP END OF UPSTREAM MAT OVER THE SOIL COVERED INITIAL LEADING EDGE OF DOWNSTREAM MAT.
- INSTALL 18" "U" ANCHORS IN 2' INCREMENTS ACROSS THE OVERLAP. INSTALL ANCHORS DIRECTLY BEHIND BLOCKS. "U" ANCHORS CONSIST OF #3 REBAR "U" ANCHOR WITH 18" LEGS.
- AT THE END OF THE ARMORED CHANNEL, EMBED THE MAT 18" IN A TERMINATION TRENCH. FILL AND COMPACT TERMINATION TRENCH WITH SOIL.
- FOR APPLICATIONS WHERE TERRACES DIRECT WATER FLOW INTO THE MAIN FLEXAMAT CHANNEL, THE EARTHEN BERMS MUST BE ARMORED WITH FLEXAMAT TO THE TOP OF THE BERM.