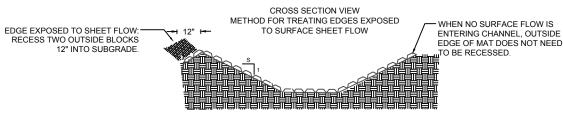

## CONSTRUCTION NOTES:

- 1. GRADE CHANNEL SO THAT WATER WILL FLOW DOWN THE CENTER OF THE CHANNEL AND BE CONTAINED TO THE CHANNEL. ALL SUBGRADE SURFACES PREPARED FOR PLACEMENT OF MATS SHALL BE SMOOTH AND FREE OF ALL ROCKS, STICKS, ROOTS, OTHER PROTRUSIONS, OR DEBRIS OF ANY KIND. THE PREPARED SURFACE SHALL PROVIDE A FIRM UNYIELDING FOUNDATION FOR THE MATS.
- APPLY SEED DIRECTLY TO THE PREPARED SOIL PRIOR TO FLEXAMAT INSTALLATION. USE SEED PER PROJECT **SPECIFICATIONS**
- INSTALL FLEXAMAT ROLLS. AVAILABLE WIDTHS ARE 4', 5.5', 8', 10', 12', & 16' AVAILABLE IN CUSTOM LENGTHS. FOR WIDER WIDTHS, INSTALL MATS ADJACENT TO EACH OTHER. (CONTACT MANUFACTURER FOR DETAIL ADDRESSING LONGITUDINAL SEAMS.)
- AT THE TOP OF THE CHANNEL, THE INITIAL LEADING EDGE OF FLEXAMAT EXPOSED TO CONCENTRATED FLOWS SHALL BE EMBEDDED 18" VERTICALLY INTO THE SUB GRADE TO SERVE AS AN ANCHOR TRENCH. THE TRENCH SHALL BE FILLED AND COMPACTED WITH SUITABLE FILL OR OTHER (AS SPECIFIED BY EOR).
- FOR ADDITIONAL SECTIONS OF MAT, OVERLAP THE DOWNSTREAM SECTION 18" WITH UPSTREAM SECTION OF MAT. PRIOR TO INSTALLING OVERLAP, FLIP UPSTREAM MAT BACK 24". EXCAVATE 2.25" OF SOIL 18" FROM END OF UPSTREAM MAT. DOWNSTREAM SECTION IS LAID IN THE SHALLOW TRENCH. LIGHTLY SPREAD TOPSOIL OVER INITIAL EDGE. FLIP END OF UPSTREAM MAT OVER THE SOIL COVERED INITIAL LEADING EDGE OF DOWNSTREAM MAT.
- INSTALL 18" "U" ANCHORS IN 2' INCREMENTS ACROSS THE OVERLAP. INSTALL ANCHORS DIRECTLY BEHIND BLOCKS. "U" ANCHORS CONSIST OF #3 REBAR "U" ANCHOR WITH 18" LEGS.
- AT THE END OF THE ARMORED CHANNEL, EMBED THE MAT 18" IN A TERMINATION TRENCH. FILL AND COMPACT TERMINATION TRENCH WITH SOIL.
- FOR APPLICATIONS WHERE TERRACES DIRECT WATER FLOW INTO THE MAIN FLEXAMAT CHANNEL, THE EARTHEN BERMS MUST BE ARMORED WITH FLEXAMAT TO THE TOP OF THE BERM.