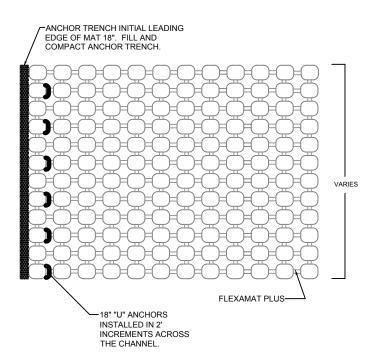

## CONSTRUCTION NOTES:

- 1. GRADE CHANNEL SO THAT WATER WILL FLOW DOWN THE CENTER OF THE CHANNEL AND BE CONTAINED TO THE CHANNEL. ALL SUBGRADE SURFACES PREPARED FOR PLACEMENT OF MATS SHALL BE SMOOTH AND FREE OF ALL ROCKS, STICKS, ROOTS, OTHER PROTRUSIONS, OR DEBRIS OF ANY KIND. THE PREPARED SURFACE SHALL PROVIDE A FIRM UNYIELDING FOUNDATION FOR THE MATS.
- APPLY SEED DIRECTLY TO THE PREPARED SOIL PRIOR TO FLEXAMAT INSTALLATION. USE SEED PER PROJECT **SPECIFICATIONS**
- INSTALL FLEXAMAT ROLLS. AVAILABLE WIDTHS ARE 4', 5.5', 8', 10', 12', & 16' AVAILABLE IN CUSTOM LENGTHS. FOR WIDER WIDTHS, INSTALL MATS ADJACENT TO EACH OTHER. (CONTACT MANUFACTURER FOR DETAIL ADDRESSING LONGITUDINAL SEAMS.)
- AT THE TOP OF THE CHANNEL, THE INITIAL LEADING EDGE OF FLEXAMAT EXPOSED TO CONCENTRATED FLOWS SHALL BE EMBEDDED 18" VERTICALLY INTO THE SUB GRADE TO SERVE AS AN ANCHOR TRENCH. THE TRENCH SHALL BE FILLED AND COMPACTED WITH SUITABLE FILL OR OTHER (AS SPECIFIED BY EOR).
- FOR ADDITIONAL SECTIONS OF MAT, OVERLAP THE DOWNSTREAM SECTION 18" WITH UPSTREAM SECTION OF MAT. PRIOR TO INSTALLING OVERLAP, FLIP UPSTREAM MAT BACK 24". EXCAVATE 2.25" OF SOIL 18" FROM END OF UPSTREAM MAT. DOWNSTREAM SECTION IS LAID IN THE SHALLOW TRENCH. LIGHTLY SPREAD TOPSOIL OVER INITIAL EDGE. FLIP END OF UPSTREAM MAT OVER THE SOIL COVERED INITIAL LEADING EDGE OF DOWNSTREAM MAT.
- INSTALL 18" "U" ANCHORS IN 2' INCREMENTS ACROSS THE OVERLAP. INSTALL ANCHORS DIRECTLY BEHIND BLOCKS. "U" ANCHORS CONSIST OF #3 REBAR "U" ANCHOR WITH 18" LEGS.
- AT THE END OF THE ARMORED CHANNEL, EMBED THE MAT 18" IN A TERMINATION TRENCH. FILL AND COMPACT TERMINATION TRENCH WITH SOIL.
- FOR APPLICATIONS WHERE TERRACES DIRECT WATER FLOW INTO THE MAIN FLEXAMAT CHANNEL, THE EARTHEN BERMS MUST BE ARMORED WITH FLEXAMAT TO THE TOP OF THE BERM.