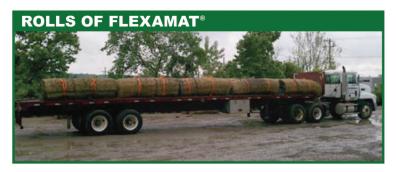

Flexamat® is packaged in rolls, making staging and installing the material very efficient. Standard construction equipment is used for installation. Flexamat® weighs 10 lbs/sf. The weight of the product performs as a "built-in" anchoring system.

Standard widths are 4', 5.5', 8', 10', 12', & 16'. Rolls are available in custom lengths. 4' x 4' mats stacks on pallets are also available.