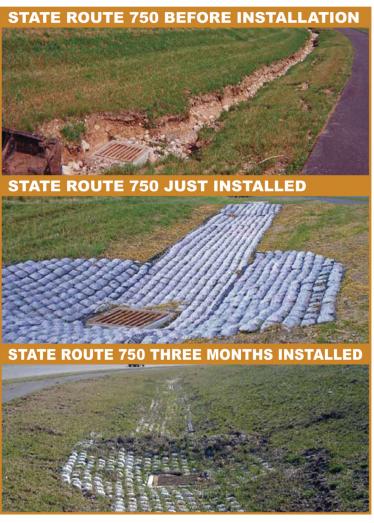

#### **BENEFITS FOR DITCH APPLICATIONS:**

- Easy and Efficient Installation
- Multiple uses: erosion prevention, roadside, drainage, land lls, and more
- Ability to manufacture onsite for large projects, reducing costs-typically cheaper than rock
- Environmentally friendly-allows vegetation growth
- Capable of handling high flow water runoff (Ask about The Louisiana installation that survived Hurricane Rita!)
- Easy maintenance, mow right over Flexamat®!
- Cleanses the water of sediments and water runs clear

### ADDITIONAL INFORMATION

Flexamat® is simple and efficient to install. An excavator is the ideal machine to install Flexamat®. The proposed area for Flexamat® should be prepared to a finished grade, with no rocks or debris that would uplift the mat. Prior to installation, seed the area with a site specific seed mix. Flexamat® rolls are installed by using the excavator bucket to unroll the rolls. Installation details and technical support are readily available from the manufacturer.