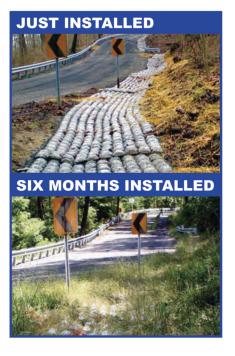

#### **BENEFITS FOR DITCH APPLICATIONS:**

- Easy and Efficient Installation
- Multiple uses: erosion prevention, roadside, drainage, land lls, and more
- Ability to manufacture onsite for large projects, reducing costs-typically cheaper than rock
- Environmentally friendly-allows vegetation growth
- Capable of handling high flow water runoff (Ask about The Louisiana installation that survived Hurricane Rita!)
- Easy maintenance, mow right over Flexamat®!
- Cleanses the water of sediments and water runs clear

### ADDITIONAL INFORMATION

Flexamat® is simple and efficient to install. An excavator is the ideal machine to install Flexamat®. The proposed area for Flexamat® should be prepared to a finished grade, with no rocks or debris that would uplift the mat. Prior to installation, seed the area with a site specific seed mix. Flexamat® rolls are installed by using the excavator bucket to unroll the rolls. Installation details and technical support are readily available from the manufacturer.