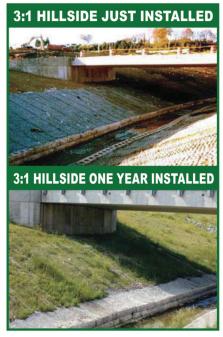

## No more rock rip rap No more poured concrete gutters

Un-vegetated capabilities:

rlimit FLEXAMAT(std) = 24+ pst Vlimit FLEXAMAT(std) = 19+ ft/sec

Flexamat® is a permanent erosion control mat utilized for stabilizing channels, banks, inlet/outlet protection, and shorelines. It consist of concrete blocks (6.5" x 6.5" with a 2.25" profile) embedded into a high strength geogrid. There is 1.5" spacing between the blocks that gives the mat flexibility and allows vegetation growth.

#### **BENEFITS FOR DITCH APPLICATIONS:**

- Easy and Efficient Installation
- Multiple uses: erosion prevention, roadside, drainage, land lls, and more
- Ability to manufacture onsite for large projects, reducing costs-typically cheaper than rock
- Environmentally friendly-allows vegetation growth
- Capable of handling high flow water runoff (Ask about The Louisiana installation that survived Hurricane Rita!)
- Easy maintenance, mow right over Flexamat®!
- Cleanses the water of sediments and water runs clear