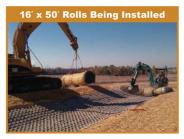

Flexamat® is packaged in rolls, making staging and installing the material very efficient. Standard construction equipment is used for installation. Flexamat® weighs 10 lbs/sf. The weight of the product performs as a "built-in" anchoring system.

Standard widths are 4', 5.5', 8', 10', 12', & 16'. Rolls are available in custom lengths. 4' x 4' mats stacks on pallets are also available.

### ADDITIONAL INFORMATION

Flexamat® is simple and efficient to install. An excavator is the ideal machine to install Flexamat®. The proposed area for Flexamat® should be prepared to a finished grade, with no rocks or debris that would uplift the mat. Prior to installation, seed the area with a site specific seed mix. Flexamat® rolls are installed by using the excavator bucket to unroll the rolls. Installation details and technical support are readily available from the manufacturer.