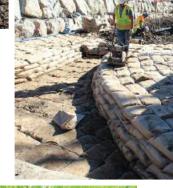

## ENVIRONMENTAL CONSTRUCTION SOLUTIONS

Vegetated Environmental Solutions

Ecologically engineered, the Envirolok vegetated system provides permanent erosion control.

Envirolok immediately stabilizes erosive soils in both dry land and in-water sites.

Envirolok's patented soil bag technology provides a permanent vegetated solution by combining the engineered strength of soil, reinforcing materials and ecological principals.

Envirolok's patented system provides support over soft, saturated streambeds and shoreline environments while allowing construction to follow existing contours.

Envirolok supplies a permanent vegetated solution to persistent shoreline erosion which contributes to the bioaccumulation of sediment in our lakes and rivers.

Streambank Restoration

toration Slope