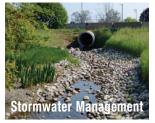

## ENVIRONMENTAL CONSTRUCTION SOLUTIONS

Vegetated Environmental Solutions

Ecologically engineered, the Envirolok vegetated system provides permanent erosion control.

Envirolok immediately stabilizes erosive soils in both dry land and in-water sites.

Envirolok's patented soil bag technology provides a permanent vegetated solution by combining the engineered strength of soil, reinforcing materials and ecological principals.

Envirolok's patented system provides support over soft, saturated streambeds and shoreline environments while allowing construction to follow existing contours.

Envirolok supplies a permanent vegetated solution to persistent shoreline erosion which contributes to the bioaccumulation of sediment in our lakes and rivers.

Streambank Restoration

toration Slope