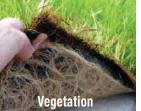

## ENVIRONMENTAL CONSTRUCTION SOLUTIONS

Vegetated Environmental Solutions

Ecologically engineered, the Envirolok vegetated system provides permanent erosion control.

Envirolok immediately stabilizes erosive soils in both dry land and in-water sites.

Envirolok's patented soil bag technology provides a permanent vegetated solution by combining the engineered strength of soil, reinforcing materials and ecological principals.

Envirolok's patented system provides support over soft, saturated streambeds and shoreline environments while allowing construction to follow existing contours.

Envirolok supplies a permanent vegetated solution to persistent shoreline erosion which contributes to the bioaccumulation of sediment in our lakes and rivers.

Streambank Restoration

toration Slope