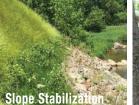

Envirolok supplies a permanent vegetated solution to persistent shoreline erosion which contributes to the bioaccumulation of sediment in our lakes and rivers.

Streambank Restoration

toration Slope