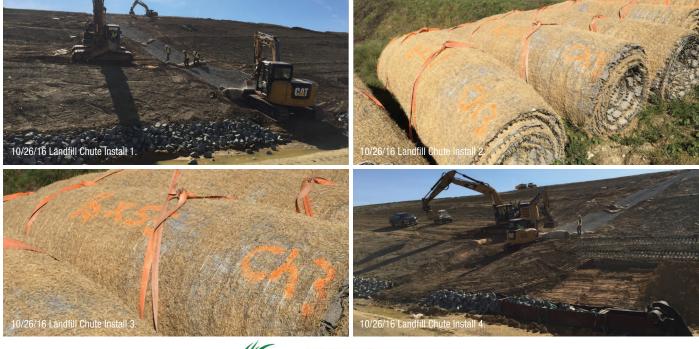

## **Stafford County Landfill**

| COUNTY:                                                | Stafford                                                                                                                                                                                                                                                                                                                                                                                                                                                                                                                                                                                                                                                                                                                                                                                        |  |
|--------------------------------------------------------|-------------------------------------------------------------------------------------------------------------------------------------------------------------------------------------------------------------------------------------------------------------------------------------------------------------------------------------------------------------------------------------------------------------------------------------------------------------------------------------------------------------------------------------------------------------------------------------------------------------------------------------------------------------------------------------------------------------------------------------------------------------------------------------------------|--|
| CITY:                                                  | Stafford                                                                                                                                                                                                                                                                                                                                                                                                                                                                                                                                                                                                                                                                                                                                                                                        |  |
| ENGINEER:                                              | Draper Aden Associates – lead Bill Hase                                                                                                                                                                                                                                                                                                                                                                                                                                                                                                                                                                                                                                                                                                                                                         |  |
| <b>GENERAL CONTRACTOR:</b>                             | Sargent Corporation                                                                                                                                                                                                                                                                                                                                                                                                                                                                                                                                                                                                                                                                                                                                                                             |  |
| SUB CONTRACTOR FOR<br>SILT FENCE, AND<br>HYDROSEEDING: | Ace Hydroseeding                                                                                                                                                                                                                                                                                                                                                                                                                                                                                                                                                                                                                                                                                                                                                                                |  |
| LOCATION:                                              | 489 Eskimo Hill Rd., Stafford, VA22554                                                                                                                                                                                                                                                                                                                                                                                                                                                                                                                                                                                                                                                                                                                                                          |  |
| TOTAL AMOUNT OF<br>FLEXAMAT USED:                      | 33,376 sq/f of <b>Flexamat</b>                                                                                                                                                                                                                                                                                                                                                                                                                                                                                                                                                                                                                                                                                                                                                                  |  |
| JOB DESCRIPTION:                                       | The Stafford County Landfill was creating new cells and capping the old ones, similar to the Rockbridge County Landfill. The landfill used <b>Flexamat</b> on six of their cell down chutes totaling (4609m2) or 33,376 SF to stabilize and protect the steep slope channels in place of using traditional rip rap design. The vegetated <b>Flexamat</b> will offer long term protection allowing the owner, Rappahannock Regional Solid Waste Management Board, the possibility that the channels may never have to be reconstructed due to erosion and sediment loss. <b>Flexamat</b> was selected by Draper Aden over riprap to lessen the impact of the depth of stone needed on a landfill cap. Results so far have lived up to expectations for both the owners and the engineering firm. |  |

#### **INSTALLATION PHOTOS:**

www.environmentalbmp.com