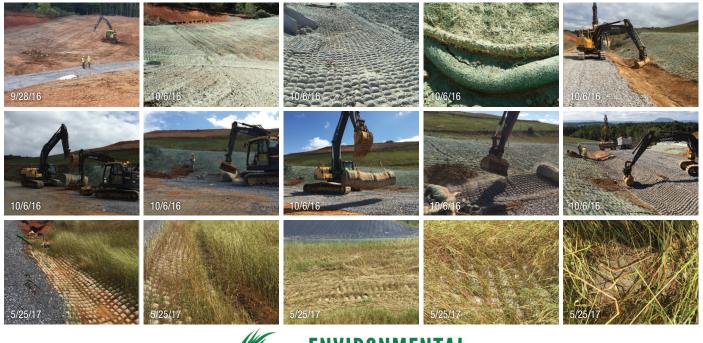

### **Rockbridge County Landfill**

ma

|                                                        |                                                                                                                                                                                                                                                                                                                                                                                                                                                                                                                                                                                                                                                                                                       | the second se |
|--------------------------------------------------------|-------------------------------------------------------------------------------------------------------------------------------------------------------------------------------------------------------------------------------------------------------------------------------------------------------------------------------------------------------------------------------------------------------------------------------------------------------------------------------------------------------------------------------------------------------------------------------------------------------------------------------------------------------------------------------------------------------|-----------------------------------------------------------------------------------------------------------------|
| COUNTY:                                                | Rockbridge                                                                                                                                                                                                                                                                                                                                                                                                                                                                                                                                                                                                                                                                                            |                                                                                                                 |
| CITY:                                                  | Buena Vista                                                                                                                                                                                                                                                                                                                                                                                                                                                                                                                                                                                                                                                                                           |                                                                                                                 |
| ENGINEER:                                              | Draper Aden Associates – lead Bill Hase                                                                                                                                                                                                                                                                                                                                                                                                                                                                                                                                                                                                                                                               | Before Installation                                                                                             |
| GENERAL CONTRACTOR:                                    | Sargent Corporation                                                                                                                                                                                                                                                                                                                                                                                                                                                                                                                                                                                                                                                                                   |                                                                                                                 |
| SUB CONTRACTOR FOR<br>SILT FENCE, AND<br>HYDROSEEDING: | Ace Hydroseeding                                                                                                                                                                                                                                                                                                                                                                                                                                                                                                                                                                                                                                                                                      |                                                                                                                 |
| LOCATION:                                              | 231 Landfill Rd., Buena Vista, VA 24416                                                                                                                                                                                                                                                                                                                                                                                                                                                                                                                                                                                                                                                               |                                                                                                                 |
| TOTAL AMOUNT OF<br>FLEXAMAT USED:                      | 70,136 sq/f of <b>Flexamat</b>                                                                                                                                                                                                                                                                                                                                                                                                                                                                                                                                                                                                                                                                        | After Installation                                                                                              |
| JOB DESCRIPTION:                                       | The purpose of using <b>Flexamat</b> at the Rockbridge County Landfill was for the roadside<br>drainage channels. One of the rolls of <b>Flexamat</b> , was coming off the cap and tying into<br>drainage ditch on the roadside. <b>Flexamat</b> was selected over riprap to lessen the impact of<br>the ability to drive mowing equipment across the channels, and speed of installation for the<br>landfill project according to Draper Aden. Draper Aden did consider shear velocity strength<br>of <b>Flexamat</b> at both Rockbridge and Stafford. The DEQ permit reviewers required an analysis<br>of shear velocity which was provided to both parties. The owners of the landfill, Rockbridge |                                                                                                                 |

### **INSTALLATION PHOTOS:**

County, and Draper Aden have been very happy with the performance thus far with Flexamat.

www.environmentalbmp.com